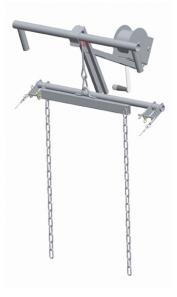

# Manual chute lifting winch L 30m

Manual hoist winch chutes with 30 m cable and lifting bar Winch equipped with a non-return ratchet.

#### **Technical description**

With 30 m cable and lifting bar\_Winch with ratchet\_Set only on the DIMOS console Ref. 437606

Actions : To move materials

Trades : Slate / Framework / Waterproofing / Metal / Tile